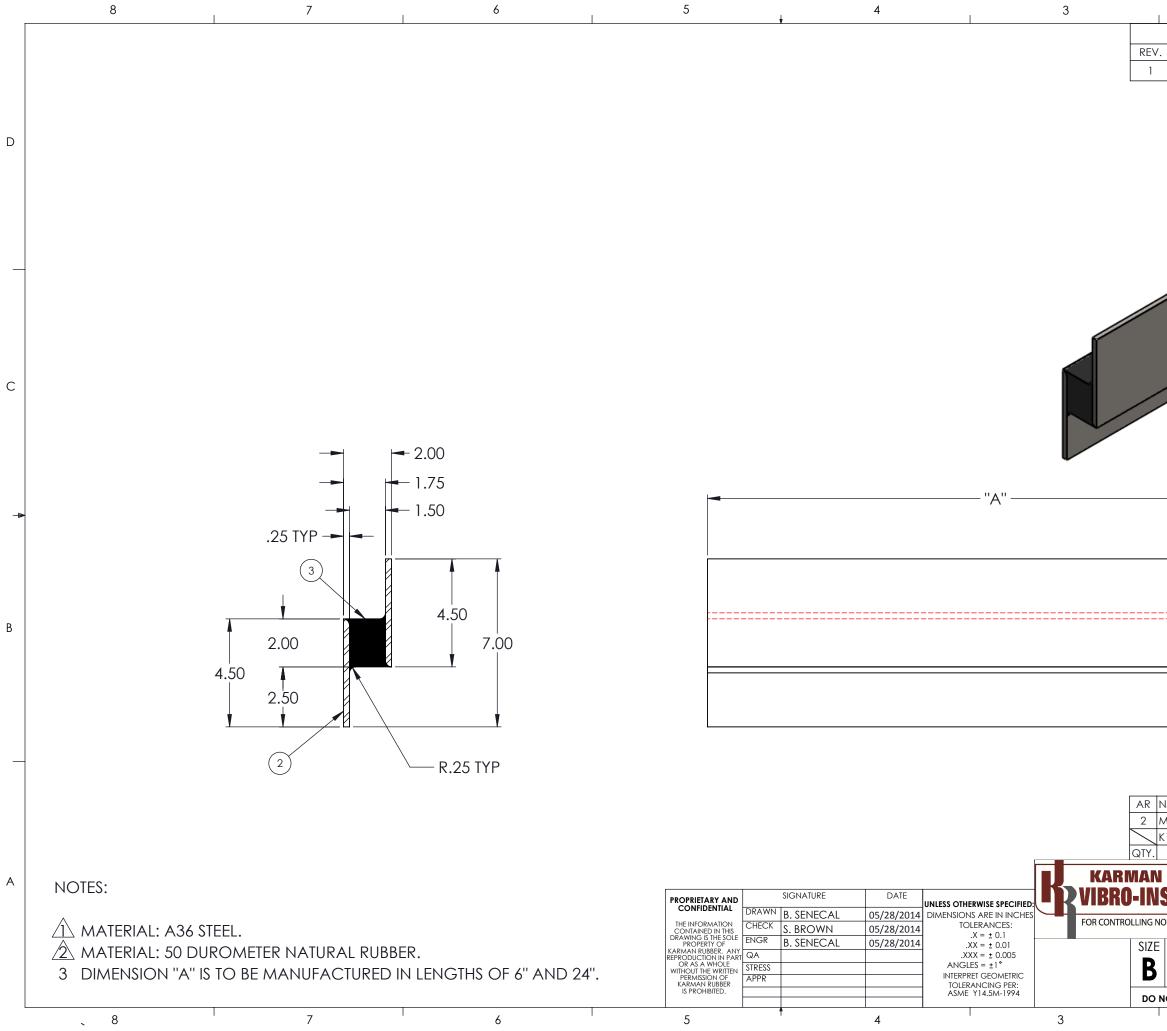

| 1                                                                                                                                  | 2                    | 1             |           | 1           |      |
|------------------------------------------------------------------------------------------------------------------------------------|----------------------|---------------|-----------|-------------|------|
|                                                                                                                                    |                      | REVISIONS     |           |             |      |
| /.                                                                                                                                 | DESCRIF              | DATE          | APPROV    | /ED         |      |
|                                                                                                                                    | INITIAL RELEASE      | OF DRAWING    | 5/28/201  | 4 BS        |      |
|                                                                                                                                    |                      |               |           |             | D    |
|                                                                                                                                    |                      |               |           |             |      |
|                                                                                                                                    |                      |               |           |             | C    |
|                                                                                                                                    |                      |               |           |             | B    |
|                                                                                                                                    |                      |               |           |             |      |
|                                                                                                                                    |                      |               |           |             |      |
| -                                                                                                                                  | ATURAL RUBBER        | K14-3         |           | $\Delta$    | 3    |
| -                                                                                                                                  | K140                 | MK140<br>K14  |           | <u> </u>    | 2    |
| К1                                                                                                                                 | DESCRIPTION          | PART NUMBE    | R MATERIA | al or notes | ITEM |
| NOISE, SHOCK & VIBRATION TITLE:<br>CAGE CODE DWG. NO.<br>K14 CONTINUOUS STRIP<br>VIBRO-INSULATOR<br>WWW.KARMAN.COM<br>REV<br>K14 1 |                      |               |           |             |      |
| <u>'</u>                                                                                                                           |                      |               |           |             |      |
|                                                                                                                                    | DT SCALE DRAWING SC. | ALE: 1:4  WEI | GHT: N/A  | SHEET 1 C   |      |
|                                                                                                                                    | 2                    |               |           | 1           |      |